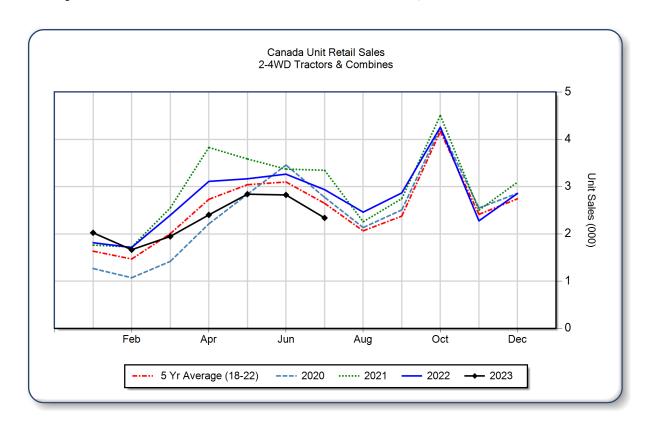

## AEM Canada Ag Tractor and Combine Report July 2023

Copyright, AEM. All rights reserved. If data is referenced, please acknowledge AEM as the source.

|                                | July  |       |       | YTD - July |        |       | Beginning<br>Inventory |
|--------------------------------|-------|-------|-------|------------|--------|-------|------------------------|
|                                | 2023  | 2022  | %Chg  | 2023       | 2022   | %Chg  | Jul 2023               |
| <b>2WD Farm Tractors</b>       |       |       |       |            |        |       |                        |
| < 40 HP                        | 1,366 | 1,758 | -22.3 | 9,218      | 11,784 | -21.8 | 13,003                 |
| 40 < 100 HP                    | 405   | 536   | -24.4 | 3,120      | 3,417  | -8.7  | 4,422                  |
| 100+ HP                        | 299   | 317   | -5.7  | 2,114      | 2,050  | 3.1   | 1,846                  |
| <b>Total 2WD Farm Tractors</b> | 2,070 | 2,611 | -20.7 | 14,452     | 17,251 | -16.2 | 19,271                 |
| <b>4WD Farm Tractors</b>       | 62    | 78    | -20.5 | 513        | 423    | 21.3  | 93                     |
| <b>Total Farm Tractors</b>     | 2,132 | 2,689 | -20.7 | 14,965     | 17,674 | -15.3 | 19,364                 |
| Self-Prop Combines             | 206   | 247   | -16.6 | 1,073      | 724    | 48.2  | 556                    |